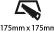

S / ROR

Fixture Material: Aluminum Die Cast

Cut-out Measurements: 175mm / 6 7/8" x 175mm / 6 7/8"

### **ELECTRICAL**

Lamp Type: LED (Zhaga Standard)
Total Output Wattage (W): 21.2

Dimming: Tri-Mode (Non-Dimming and Phase Dimming (120Vac only) and 0-10V Dimming)

Driver Included: No

Driver Location: Recessed Housing

Driver Type: Constant Current - Universal

Housing: See components

Input Voltage (V): 120 - 277

Constant Current (MA): 700

### LED

Number of LEDs: 1

Color Temperature (°K): 2700 / 3000 / 3500 / 4000

Max. Delivered Lumen (lm): 1440 / 1490 / 1568 / 1600

CRI: >90 CRI

Lamp Life (hrs): 50000

## OPTICAL

Reflector°: 8

Adjustability: Rotational 355°; Tilt 30°

## RATINGS AND CERTIFICATIONS

Certified By: Certified for North American Standards

IP rating: IP20

























A35085-

| PROJECT   |  |  |
|-----------|--|--|
| ГҮРЕ      |  |  |
| SPECIFIER |  |  |
| QUANTITY  |  |  |
| DATE      |  |  |







| A35088-     |             | -         | -          | -        | -         |
|-------------|-------------|-----------|------------|----------|-----------|
| base number | Color       | Finishes  | Finishes   | Finishes | Reflector |
|             | Temperature | (Diamond) | (Triangle) | (Circle) | Options   |

1.To build a product code in our configurator select the specify button on the base model # product page

2. To build a manual product code on this datasheet choose from the options listed below in blue font and add the suffix to the base model #

### **GENERAL**

| Series: Mechaniq Square Comfort           |  |
|--------------------