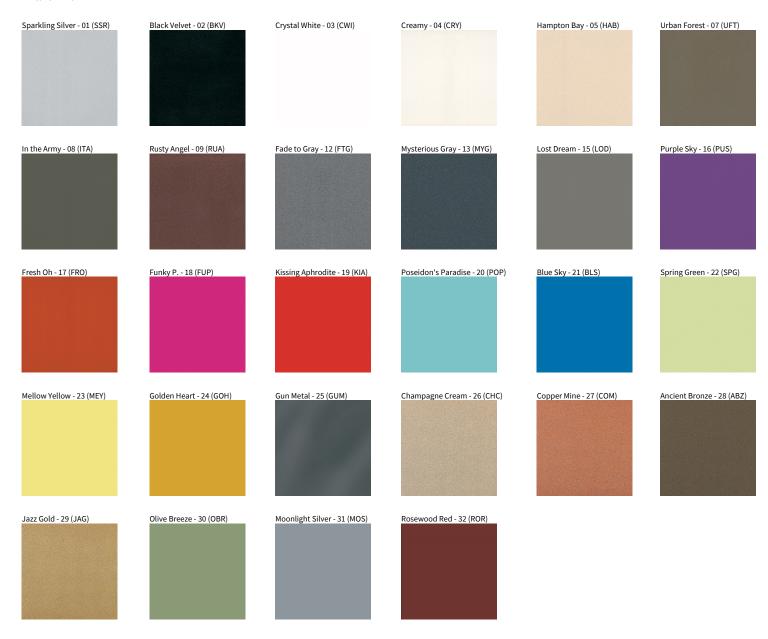

Fixture Finish: SSR / BKV / CWI / CRY / HAB / UFT / ITA / RUA / FTG / MYG , LOD / PUS / FRO / FUP / KIA / POP / BLS / SPG / MEY / GOH / GUM / CHC / COM / ABZ / JAG / OBR / MOS / ROR

Fixture Material: Aluminum Die Cast

LOD / PUS / FRO / FUP / KIA / POP / BLS / SPG / MEY / GOH / GUM / CHC , COM / ABZ / JAG / OBR / MOS / ROR

Fixture Material: Aluminum Die Cast

Cut-out Measurements: 175mm / 67/8" x 175mm / 67/8"

### **Fixture Finish**

**Digital:** Not all screens are calibrated the same, and therefore, colors will appear differently between screens. **Physical:** When texture is involved, there will be variations in color, character and tone within a product series and between product families.

**Gun Metal:** No Gun Metal finish is alike. It combines a mixture of transparent and black color particles which ensures a highly individual effect and no luminaire being identical. **Champagne Cream, Copper Mine, Ancient Bronze + Jazz Gold:** These finishes have slight fading from specific powder coating production. Each luminaire will slightly vary.