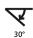

## OPTICAL

Reflector°: 8

Adjustability: Rotational 355°; Tilt 30°

## OPTICAL

Reflector°: 12 / 24 / 40

Adjustability: Rotational 355°; Tilt 30°