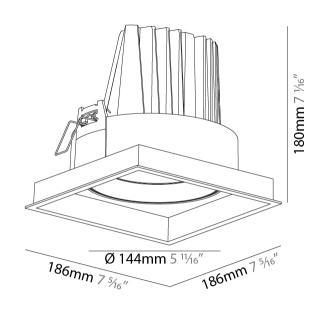

| Mounting Type: Recessed  Mounting Location: Ceiling  Subcategory: Downlight  PHYSICAL  Shape: Square  Length (mm): 186  Length (in): $7^{\frac{5}{1}}_{16}$ Width (mm): 186  Width (in): $7^{\frac{5}{1}}_{16}$ Height (mm): 180  Height (in): $7^{\frac{1}{1}}_{16}$ Ceiling Thickness (mm): 10 / 12.5 / 15  Ceiling Thickness (in): 3/8 or 1/2 or 9/16  Min. Recessing Depth (mm): 200  Min. Recessing Depth (in): $7^{\frac{7}{1}}_{8}$ Light Distribution: Adjustable / Downlight  Weight (kg): 1.88  Weight (lbs): 4.14                                                                                                                                                                                                                                                                                                                                                                                                                                                                                                                                                                                                                                                                                                                                                                                                                                                                                                                                                                                                                                                                                                                                                                                                                                                                                                                                                                                                                                                                                                                                                                                                   | Division. Architecturat                                       |  |
|--------------------------------------------------------------------------------------------------------------------------------------------------------------------------------------------------------------------------------------------------------------------------------------------------------------------------------------------------------------------------------------------------------------------------------------------------------------------------------------------------------------------------------------------------------------------------------------------------------------------------------------------------------------------------------------------------------------------------------------------------------------------------------------------------------------------------------------------------------------------------------------------------------------------------------------------------------------------------------------------------------------------------------------------------------------------------------------------------------------------------------------------------------------------------------------------------------------------------------------------------------------------------------------------------------------------------------------------------------------------------------------------------------------------------------------------------------------------------------------------------------------------------------------------------------------------------------------------------------------------------------------------------------------------------------------------------------------------------------------------------------------------------------------------------------------------------------------------------------------------------------------------------------------------------------------------------------------------------------------------------------------------------------------------------------------------------------------------------------------------------------|---------------------------------------------------------------|--|
| Subcategory: Downlight  PHYSICAL  Shape: Square  Length (mm): 186  Length (in): $7^{\frac{5}{7}}_{16}$ Width (mm): 186  Width (in): $7^{\frac{5}{7}}_{16}$ Height (mm): 180  Height (in): $7^{\frac{7}{7}}_{16}$ Ceiling Thickness (mm): $10 / 12.5 / 15$ Ceiling Thickness (in): $3/8$ or $1/2$ or $9/16$ Min. Recessing Depth (mm): 200  Min. Recessing Depth (in): $7^{\frac{7}{7}}_{8}$ Light Distribution: Adjustable / Downlight  Weight (kg): 1.88  Weight (lbs): 4.14                                                                                                                                                                                                                                                                                                                                                                                                                                                                                                                                                                                                                                                                                                                                                                                                                                                                                                                                                                                                                                                                                                                                                                                                                                                                                                                                                                                                                                                                                                                                                                                                                                                  | Mounting Type: Recessed                                       |  |
| PHYSICAL Shape: Square Length (mm): 186 Length (in): $7^{\frac{5}{7}}_{16}$ Width (mm): 186 Width (in): $7^{\frac{5}{7}}_{16}$ Height (mm): 180 Height (in): $7^{\frac{7}{7}}_{16}$ Ceiling Thickness (mm): 10 / 12.5 / 15 Ceiling Thickness (in): 3/8 or 1/2 or 9/16 Min. Recessing Depth (mm): 200 Min. Recessing Depth (in): $7^{\frac{7}{7}}_{8}$ Light Distribution: Adjustable / Downlight Weight (kg): 1.88 Weight (lbs): 4.14                                                                                                                                                                                                                                                                                                                                                                                                                                                                                                                                                                                                                                                                                                                                                                                                                                                                                                                                                                                                                                                                                                                                                                                                                                                                                                                                                                                                                                                                                                                                                                                                                                                                                          | Mounting Location: Ceiling                                    |  |
| Shape: Square  Length (mm): 186  Length (in): $7^{5}/_{16}$ Width (mm): 186  Width (in): $7^{5}/_{16}$ Height (in): $7^{1}/_{16}$ Height (in): $7^{1}/_{16}$ Ceiling Thickness (mm): $10 / 12.5 / 15$ Ceiling Thickness (in): $3/8$ or $1/2$ or $9/16$ Min. Recessing Depth (in): $7^{7}/_{8}$ Light Distribution: Adjustable / Downlight  Weight (kg): $1.88$ Weight (lbs): $4.14$                                                                                                                                                                                                                                                                                                                                                                                                                                                                                                                                                                                                                                                                                                                                                                                                                                                                                                                                                                                                                                                                                                                                                                                                                                                                                                                                                                                                                                                                                                                                                                                                                                                                                                                                            | Subcategory: Downlight                                        |  |
| Length (mm): 186  Length (in): $7^{5}/_{16}$ Width (mm): 186  Width (in): $7^{5}/_{16}$ Height (in): $7^{1}/_{16}$ Height (in): $7^{1}/_{16}$ Ceiling Thickness (mm): $10 / 12.5 / 15$ Ceiling Thickness (in): $3/8$ or $1/2$ or $9/16$ Min. Recessing Depth (mm): $200$ Min. Recessing Depth (in): $7^{7}/_{8}$ Light Distribution: Adjustable / Downlight  Weight (kg): $1.88$ Weight (lbs): $4.14$                                                                                                                                                                                                                                                                                                                                                                                                                                                                                                                                                                                                                                                                                                                                                                                                                                                                                                                                                                                                                                                                                                                                                                                                                                                                                                                                                                                                                                                                                                                                                                                                                                                                                                                          | PHYSICAL                                                      |  |
| Length (in): $7^{5}/_{16}$ Width (mm): 186  Width (in): $7^{5}/_{16}$ Height (mm): 180  Height (in): $7^{1}/_{16}$ Ceiling Thickness (mm): $10 / 12.5 / 15$ Ceiling Thickness (in): $3/8$ or $1/2$ or $9/16$ Min. Recessing Depth (mm): $200$ Min. Recessing Depth (in): $7^{7}/_{8}$ Light Distribution: Adjustable / Downlight  Weight (kg): $1.88$ Weight (lbs): $4.14$                                                                                                                                                                                                                                                                                                                                                                                                                                                                                                                                                                                                                                                                                                                                                                                                                                                                                                                                                                                                                                                                                                                                                                                                                                                                                                                                                                                                                                                                                                                                                                                                                                                                                                                                                     | Shape: Square                                                 |  |
| Width (mm): 186  Width (in): $7  {}^5\!\!\chi_{16}$ Height (mm): 180  Height (in): $7  {}^1\!\!\chi_{16}$ Ceiling Thickness (mm): $10  /  12.5  /  15$ Ceiling Thickness (in): $3/8  \text{or}  1/2  \text{or}  9/16$ Min. Recessing Depth (mm): $200$ Min. Recessing Depth (in): $7  {}^7\!\!\chi_8$ Light Distribution: Adjustable / Downlight  Weight (kg): $1.88$ Weight (lbs): $4.14$                                                                                                                                                                                                                                                                                                                                                                                                                                                                                                                                                                                                                                                                                                                                                                                                                                                                                                                                                                                                                                                                                                                                                                                                                                                                                                                                                                                                                                                                                                                                                                                                                                                                                                                                     | Length (mm): 186                                              |  |
| Width (in): $7\frac{5}{16}$ Height (mm): 180 Height (in): $7\frac{1}{16}$ Ceiling Thickness (mm): $10 / 12.5 / 15$ Ceiling Thickness (in): $3/8$ or $1/2$ or $9/16$ Min. Recessing Depth (mm): $200$ Min. Recessing Depth (in): $7\frac{7}{6}$ Light Distribution: Adjustable / Downlight Weight (kg): $1.88$ Weight (lbs): $4.14$                                                                                                                                                                                                                                                                                                                                                                                                                                                                                                                                                                                                                                                                                                                                                                                                                                                                                                                                                                                                                                                                                                                                                                                                                                                                                                                                                                                                                                                                                                                                                                                                                                                                                                                                                                                             | Length (in): 7 <sup>5</sup> / <sub>16</sub>                   |  |
| Height (mm): 180 Height (in): $7^{1}/_{15}$ Ceiling Thickness (mm): $10 / 12.5 / 15$ Ceiling Thickness (in): $3/8$ or $1/2$ or $9/16$ Min. Recessing Depth (mm): $200$ Min. Recessing Depth (in): $7^{7}/_{8}$ Light Distribution: Adjustable / Downlight Weight (kg): $1.88$ Weight (lbs): $4.14$                                                                                                                                                                                                                                                                                                                                                                                                                                                                                                                                                                                                                                                                                                                                                                                                                                                                                                                                                                                                                                                                                                                                                                                                                                                                                                                                                                                                                                                                                                                                                                                                                                                                                                                                                                                                                             | Width (mm): 186                                               |  |
| Height (in): $7\frac{1}{1_{6}}$ Ceiling Thickness (mm): $10 / 12.5 / 15$ Ceiling Thickness (in): $3/8$ or $1/2$ or $9/16$ Min. Recessing Depth (mm): $200$ Min. Recessing Depth (in): $7\frac{7}{6}$ Light Distribution: Adjustable / Downlight Weight (kg): $1.88$ Weight (lbs): $4.14$                                                                                                                                                                                                                                                                                                                                                                                                                                                                                                                                                                                                                                                                                                                                                                                                                                                                                                                                                                                                                                                                                                                                                                                                                                                                                                                                                                                                                                                                                                                                                                                                                                                                                                                                                                                                                                       | Width (in): 7 <sup>5</sup> / <sub>16</sub>                    |  |
| Ceiling Thickness (mm): 10 / 12.5 / 15 Ceiling Thickness (in): 3/8 or 1/2 or 9/16 Min. Recessing Depth (mm): 200 Min. Recessing Depth (in): 7 <sup>7</sup> / <sub>8</sub> Light Distribution: Adjustable / Downlight Weight (kg): 1.88 Weight (lbs): 4.14                                                                                                                                                                                                                                                                                                                                                                                                                                                                                                                                                                                                                                                                                                                                                                                                                                                                                                                                                                                                                                                                                                                                                                                                                                                                                                                                                                                                                                                                                                                                                                                                                                                                                                                                                                                                                                                                      | Height (mm): 180                                              |  |
| Ceiling Thickness (in): $3/8$ or $1/2$ or $9/16$ Min. Recessing Depth (mm): $200$ Min. Recessing Depth (in): $7\frac{7}{8}$ Light Distribution: Adjustable / Downlight Weight (kg): $1.88$ Weight (lbs): $4.14$                                                                                                                                                                                                                                                                                                                                                                                                                                                                                                                                                                                                                                                                                                                                                                                                                                                                                                                                                                                                                                                                                                                                                                                                                                                                                                                                                                                                                                                                                                                                                                                                                                                                                                                                                                                                                                                                                                                | Height (in): 7 1/16                                           |  |
| Min. Recessing Depth (mm): 200 Min. Recessing Depth (in): $7\frac{7}{8}$ Light Distribution: Adjustable / Downlight Weight (kg): 1.88 Weight (lbs): 4.14                                                                                                                                                                                                                                                                                                                                                                                                                                                                                                                                                                                                                                                                                                                                                                                                                                                                                                                                                                                                                                                                                                                                                                                                                                                                                                                                                                                                                                                                                                                                                                                                                                                                                                                                                                                                                                                                                                                                                                       | Ceiling Thickness (mm): 10 / 12.5 / 15                        |  |
| Min. Recessing Depth (in): $7\frac{7}{8}$<br>Light Distribution: Adjustable / Downlight<br>Weight (kg): 1.88<br>Weight (lbs): 4.14                                                                                                                                                                                                                                                                                                                                                                                                                                                                                                                                                                                                                                                                                                                                                                                                                                                                                                                                                                                                                                                                                                                                                                                                                                                                                                                                                                                                                                                                                                                                                                                                                                                                                                                                                                                                                                                                                                                                                                                             | Ceiling Thickness (in): 3/8 or 1/2 or 9/16                    |  |
| Light Distribution: Adjustable / Downlight Weight (kg): 1.88 Weight (lbs): 4.14                                                                                                                                                                                                                                                                                                                                                                                                                                                                                                                                                                                                                                                                                                                                                                                                                                                                                                                                                                                                                                                                                                                                                                                                                                                                                                                                                                                                                                                                                                                                                                                                                                                                                                                                                                                                                                                                                                                                                                                                                                                | Min. Recessing Depth (mm): 200                                |  |
| Weight (kg): 1.88<br>Weight (lbs): 4.14                                                                                                                                                                                                                                                                                                                                                                                                                                                                                                                                                                                                                                                                                                                                                                                                                                                                                                                                                                                                                                                                                                                                                                                                                                                                                                                                                                                                                                                                                                                                                                                                                                                                                                                                                                                                                                                                                                                                                                                                                                                                                        | Min. Recessing Depth (in): 7 1/8                              |  |
| Weight (lbs): 4.14                                                                                                                                                                                                                                                                                                                                                                                                                                                                                                                                                                                                                                                                                                                                                                                                                                                                                                                                                                                                                                                                                                                                                                                                                                                                                                                                                                                                                                                                                                                                                                                                                                                                                                                                                                                                                                                                                                                                                                                                                                                                                                             | Light Distribution: Adjustable / Downlight                    |  |
|                                                                                                                                                                                                                                                                                                                                                                                                                                                                                                                                                                                                                                                                                                                                                                                                                                                                                                                                                                                                                                                                                                                                                                                                                                                                                                                                                                                                                                                                                                                                                                                                                                                                                                                                                                                                                                                                                                                                                                                                                                                                                                                                | Weight (kg): 1.88                                             |  |
| FILE SERVICES AND A SERVICE AND A SERVICES AND A SERVICES AND A SERVICE AND A SERVICES AND A SERVICE AND A SERVICE AND A SERVICES AND A SERVICES AND A SERVICE AND A SE | Weight (lbs): 4.14                                            |  |
| FIXTURE FINISM: SSR / BKV / CWI / CRY / HAB / UFI / ITA / RUA / FTG / MYG /                                                                                                                                                                                                                                                                                                                                                                                                                                                                                                                                                                                                                                                                                                                                                                                                                                                                                                                                                                                                                                                                                                                                                                                                                                                                                                                                                                                                                                                                                                                                                                                                                                                                                                                                                                                                                                                                                                                                                                                                                                                    | Fixture Finish: SSR / BKV / CWI / CRY / HAB / UFT / ITA / RUA |  |

Cut-out Measurements: 175mm / 6 7/8" x 175mm / 6 7/8"