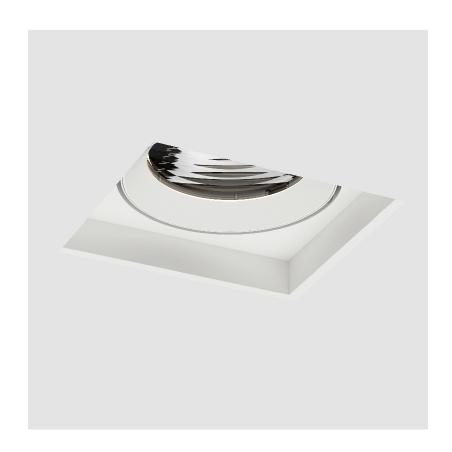

### **GENERAL**

| Series: Mechaniq Square Comfort           |
|-------------------------------------------|
| Subseries: Mechaniq Square Comfort Single |
| Brand: Prolicht                           |
| Division: Architectural                   |
| Mounting Type: Recessed                   |
| Mounting Location: Ceiling                |
| Subcategory: Downlight                    |
|                                           |

| Mounting Type: Recessed  Mounting Location: Ceiling  Subcategory: Downlight  PHYSICAL  Shape: Square  Length (mm): 186  Length (in): $7^{\frac{5}{1}}_{16}$ Width (mm): 186  Width (in): $7^{\frac{5}{1}}_{16}$ Height (mm): 180  Height (in): $7^{\frac{1}{1}}_{16}$ Ceiling Thickness (mm): 10 / 12.5 / 15  Ceiling Thickness (in): 3/8 or 1/2 or 9/16  Min. Recessing Depth (mm): 200  Min. Recessing Depth (in): $7^{\frac{7}{1}}_{8}$ Light Distribution: Adjustable / Downlight  Weight (kg): 1.88  Weight (lbs): 4.14                                                                                                                                                                                                                                                                                                                                                                                                                                                                                                                                                                                                                                                                                                                                                                                                                                                                                                                                                                                                                                                                                                                                                                                                                                                                                                                                                                                                                                                                                                                                                                                                   | Division. Architecturat                                       |  |
|--------------------------------------------------------------------------------------------------------------------------------------------------------------------------------------------------------------------------------------------------------------------------------------------------------------------------------------------------------------------------------------------------------------------------------------------------------------------------------------------------------------------------------------------------------------------------------------------------------------------------------------------------------------------------------------------------------------------------------------------------------------------------------------------------------------------------------------------------------------------------------------------------------------------------------------------------------------------------------------------------------------------------------------------------------------------------------------------------------------------------------------------------------------------------------------------------------------------------------------------------------------------------------------------------------------------------------------------------------------------------------------------------------------------------------------------------------------------------------------------------------------------------------------------------------------------------------------------------------------------------------------------------------------------------------------------------------------------------------------------------------------------------------------------------------------------------------------------------------------------------------------------------------------------------------------------------------------------------------------------------------------------------------------------------------------------------------------------------------------------------------|---------------------------------------------------------------|--|
| Subcategory: Downlight  PHYSICAL  Shape: Square  Length (mm): 186  Length (in): $7^{\frac{5}{7}}_{16}$ Width (mm): 186  Width (in): $7^{\frac{5}{7}}_{16}$ Height (mm): 180  Height (in): $7^{\frac{7}{7}}_{16}$ Ceiling Thickness (mm): $10 / 12.5 / 15$ Ceiling Thickness (in): $3/8$ or $1/2$ or $9/16$ Min. Recessing Depth (mm): 200  Min. Recessing Depth (in): $7^{\frac{7}{7}}_{8}$ Light Distribution: Adjustable / Downlight  Weight (kg): 1.88  Weight (lbs): 4.14                                                                                                                                                                                                                                                                                                                                                                                                                                                                                                                                                                                                                                                                                                                                                                                                                                                                                                                                                                                                                                                                                                                                                                                                                                                                                                                                                                                                                                                                                                                                                                                                                                                  | Mounting Type: Recessed                                       |  |
| PHYSICAL Shape: Square Length (mm): 186 Length (in): $7^{\frac{5}{7}}_{16}$ Width (mm): 186 Width (in): $7^{\frac{5}{7}}_{16}$ Height (mm): 180 Height (in): $7^{\frac{7}{7}}_{16}$ Ceiling Thickness (mm): 10 / 12.5 / 15 Ceiling Thickness (in): 3/8 or 1/2 or 9/16 Min. Recessing Depth (mm): 200 Min. Recessing Depth (in): $7^{\frac{7}{7}}_{8}$ Light Distribution: Adjustable / Downlight Weight (kg): 1.88 Weight (lbs): 4.14                                                                                                                                                                                                                                                                                                                                                                                                                                                                                                                                                                                                                                                                                                                                                                                                                                                                                                                                                                                                                                                                                                                                                                                                                                                                                                                                                                                                                                                                                                                                                                                                                                                                                          | Mounting Location: Ceiling                                    |  |
| Shape: Square  Length (mm): 186  Length (in): $7^{5}/_{16}$ Width (mm): 186  Width (in): $7^{5}/_{16}$ Height (in): $7^{1}/_{16}$ Height (in): $7^{1}/_{16}$ Ceiling Thickness (mm): $10 / 12.5 / 15$ Ceiling Thickness (in): $3/8$ or $1/2$ or $9/16$ Min. Recessing Depth (in): $7^{7}/_{8}$ Light Distribution: Adjustable / Downlight  Weight (kg): $1.88$ Weight (lbs): $4.14$                                                                                                                                                                                                                                                                                                                                                                                                                                                                                                                                                                                                                                                                                                                                                                                                                                                                                                                                                                                                                                                                                                                                                                                                                                                                                                                                                                                                                                                                                                                                                                                                                                                                                                                                            | Subcategory: Downlight                                        |  |
| Length (mm): 186  Length (in): $7^{5}/_{16}$ Width (mm): 186  Width (in): $7^{5}/_{16}$ Height (in): $7^{1}/_{16}$ Height (in): $7^{1}/_{16}$ Ceiling Thickness (mm): $10 / 12.5 / 15$ Ceiling Thickness (in): $3/8$ or $1/2$ or $9/16$ Min. Recessing Depth (mm): $200$ Min. Recessing Depth (in): $7^{7}/_{8}$ Light Distribution: Adjustable / Downlight  Weight (kg): $1.88$ Weight (lbs): $4.14$                                                                                                                                                                                                                                                                                                                                                                                                                                                                                                                                                                                                                                                                                                                                                                                                                                                                                                                                                                                                                                                                                                                                                                                                                                                                                                                                                                                                                                                                                                                                                                                                                                                                                                                          | PHYSICAL                                                      |  |
| Length (in): $7^{5}/_{16}$ Width (mm): 186  Width (in): $7^{5}/_{16}$ Height (mm): 180  Height (in): $7^{1}/_{16}$ Ceiling Thickness (mm): $10 / 12.5 / 15$ Ceiling Thickness (in): $3/8$ or $1/2$ or $9/16$ Min. Recessing Depth (mm): $200$ Min. Recessing Depth (in): $7^{7}/_{8}$ Light Distribution: Adjustable / Downlight  Weight (kg): $1.88$ Weight (lbs): $4.14$                                                                                                                                                                                                                                                                                                                                                                                                                                                                                                                                                                                                                                                                                                                                                                                                                                                                                                                                                                                                                                                                                                                                                                                                                                                                                                                                                                                                                                                                                                                                                                                                                                                                                                                                                     | Shape: Square                                                 |  |
| Width (mm): 186  Width (in): $7  {}^5\!\!\chi_{16}$ Height (mm): 180  Height (in): $7  {}^1\!\!\chi_{16}$ Ceiling Thickness (mm): $10  /  12.5  /  15$ Ceiling Thickness (in): $3/8  \text{or}  1/2  \text{or}  9/16$ Min. Recessing Depth (mm): $200$ Min. Recessing Depth (in): $7  {}^7\!\!\chi_8$ Light Distribution: Adjustable / Downlight  Weight (kg): $1.88$ Weight (lbs): $4.14$                                                                                                                                                                                                                                                                                                                                                                                                                                                                                                                                                                                                                                                                                                                                                                                                                                                                                                                                                                                                                                                                                                                                                                                                                                                                                                                                                                                                                                                                                                                                                                                                                                                                                                                                     | Length (mm): 186                                              |  |
| Width (in): $7\frac{5}{16}$ Height (mm): 180 Height (in): $7\frac{1}{16}$ Ceiling Thickness (mm): $10 / 12.5 / 15$ Ceiling Thickness (in): $3/8$ or $1/2$ or $9/16$ Min. Recessing Depth (mm): $200$ Min. Recessing Depth (in): $7\frac{7}{6}$ Light Distribution: Adjustable / Downlight Weight (kg): $1.88$ Weight (lbs): $4.14$                                                                                                                                                                                                                                                                                                                                                                                                                                                                                                                                                                                                                                                                                                                                                                                                                                                                                                                                                                                                                                                                                                                                                                                                                                                                                                                                                                                                                                                                                                                                                                                                                                                                                                                                                                                             | Length (in): 7 <sup>5</sup> / <sub>16</sub>                   |  |
| Height (mm): 180 Height (in): $7^{1}/_{15}$ Ceiling Thickness (mm): $10 / 12.5 / 15$ Ceiling Thickness (in): $3/8$ or $1/2$ or $9/16$ Min. Recessing Depth (mm): $200$ Min. Recessing Depth (in): $7^{7}/_{8}$ Light Distribution: Adjustable / Downlight Weight (kg): $1.88$ Weight (lbs): $4.14$                                                                                                                                                                                                                                                                                                                                                                                                                                                                                                                                                                                                                                                                                                                                                                                                                                                                                                                                                                                                                                                                                                                                                                                                                                                                                                                                                                                                                                                                                                                                                                                                                                                                                                                                                                                                                             | Width (mm): 186                                               |  |
| Height (in): $7\frac{1}{1_{6}}$ Ceiling Thickness (mm): $10 / 12.5 / 15$ Ceiling Thickness (in): $3/8$ or $1/2$ or $9/16$ Min. Recessing Depth (mm): $200$ Min. Recessing Depth (in): $7\frac{7}{6}$ Light Distribution: Adjustable / Downlight Weight (kg): $1.88$ Weight (lbs): $4.14$                                                                                                                                                                                                                                                                                                                                                                                                                                                                                                                                                                                                                                                                                                                                                                                                                                                                                                                                                                                                                                                                                                                                                                                                                                                                                                                                                                                                                                                                                                                                                                                                                                                                                                                                                                                                                                       | Width (in): 7 <sup>5</sup> / <sub>16</sub>                    |  |
| Ceiling Thickness (mm): 10 / 12.5 / 15 Ceiling Thickness (in): 3/8 or 1/2 or 9/16 Min. Recessing Depth (mm): 200 Min. Recessing Depth (in): 7 <sup>7</sup> / <sub>8</sub> Light Distribution: Adjustable / Downlight Weight (kg): 1.88 Weight (lbs): 4.14                                                                                                                                                                                                                                                                                                                                                                                                                                                                                                                                                                                                                                                                                                                                                                                                                                                                                                                                                                                                                                                                                                                                                                                                                                                                                                                                                                                                                                                                                                                                                                                                                                                                                                                                                                                                                                                                      | Height (mm): 180                                              |  |
| Ceiling Thickness (in): $3/8$ or $1/2$ or $9/16$ Min. Recessing Depth (mm): $200$ Min. Recessing Depth (in): $7\frac{7}{8}$ Light Distribution: Adjustable / Downlight Weight (kg): $1.88$ Weight (lbs): $4.14$                                                                                                                                                                                                                                                                                                                                                                                                                                                                                                                                                                                                                                                                                                                                                                                                                                                                                                                                                                                                                                                                                                                                                                                                                                                                                                                                                                                                                                                                                                                                                                                                                                                                                                                                                                                                                                                                                                                | Height (in): 7 1/16                                           |  |
| Min. Recessing Depth (mm): 200 Min. Recessing Depth (in): $7\frac{7}{8}$ Light Distribution: Adjustable / Downlight Weight (kg): 1.88 Weight (lbs): 4.14                                                                                                                                                                                                                                                                                                                                                                                                                                                                                                                                                                                                                                                                                                                                                                                                                                                                                                                                                                                                                                                                                                                                                                                                                                                                                                                                                                                                                                                                                                                                                                                                                                                                                                                                                                                                                                                                                                                                                                       | Ceiling Thickness (mm): 10 / 12.5 / 15                        |  |
| Min. Recessing Depth (in): $7\frac{7}{8}$<br>Light Distribution: Adjustable / Downlight<br>Weight (kg): 1.88<br>Weight (lbs): 4.14                                                                                                                                                                                                                                                                                                                                                                                                                                                                                                                                                                                                                                                                                                                                                                                                                                                                                                                                                                                                                                                                                                                                                                                                                                                                                                                                                                                                                                                                                                                                                                                                                                                                                                                                                                                                                                                                                                                                                                                             | Ceiling Thickness (in): 3/8 or 1/2 or 9/16                    |  |
| Light Distribution: Adjustable / Downlight Weight (kg): 1.88 Weight (lbs): 4.14                                                                                                                                                                                                                                                                                                                                                                                                                                                                                                                                                                                                                                                                                                                                                                                                                                                                                                                                                                                                                                                                                                                                                                                                                                                                                                                                                                                                                                                                                                                                                                                                                                                                                                                                                                                                                                                                                                                                                                                                                                                | Min. Recessing Depth (mm): 200                                |  |
| Weight (kg): 1.88<br>Weight (lbs): 4.14                                                                                                                                                                                                                                                                                                                                                                                                                                                                                                                                                                                                                                                                                                                                                                                                                                                                                                                                                                                                                                                                                                                                                                                                                                                                                                                                                                                                                                                                                                                                                                                                                                                                                                                                                                                                                                                                                                                                                                                                                                                                                        | Min. Recessing Depth (in): 7 1/8                              |  |
| Weight (lbs): 4.14                                                                                                                                                                                                                                                                                                                                                                                                                                                                                                                                                                                                                                                                                                                                                                                                                                                                                                                                                                                                                                                                                                                                                                                                                                                                                                                                                                                                                                                                                                                                                                                                                                                                                                                                                                                                                                                                                                                                                                                                                                                                                                             | Light Distribution: Adjustable / Downlight                    |  |
|                                                                                                                                                                                                                                                                                                                                                                                                                                                                                                                                                                                                                                                                                                                                                                                                                                                                                                                                                                                                                                                                                                                                                                                                                                                                                                                                                                                                                                                                                                                                                                                                                                                                                                                                                                                                                                                                                                                                                                                                                                                                                                                                | Weight (kg): 1.88                                             |  |
| FILE SERVICES AND A SERVICE AND A SERVICES AND A SERVICES AND A SERVICE AND A SERVICES AND A SERVICE AND A SERVICE AND A SERVICES AND A SERVICES AND A SERVICE AND A SE | Weight (lbs): 4.14                                            |  |
| FIXTURE FINISM: SSR / BKV / CWI / CRY / HAB / UFI / ITA / RUA / FTG / MYG /                                                                                                                                                                                                                                                                                                                                                                                                                                                                                                                                                                                                                                                                                                                                                                                                                                                                                                                                                                                                                                                                                                                                                                                                                                                                                                                                                                                                                                                                                                                                                                                                                                                                                                                                                                                                                                                                                                                                                                                                                                                    | Fixture Finish: SSR / BKV / CWI / CRY / HAB / UFT / ITA / RUA |  |