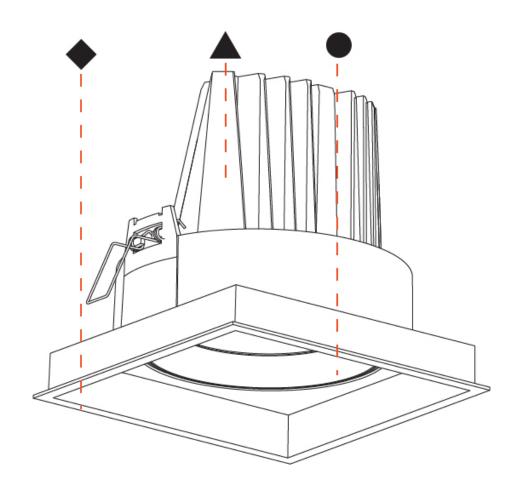

| A35085      |       | -                     | -                      | -                    |
|-------------|-------|-----------------------|------------------------|----------------------|
| base number | Color | Finishes<br>(Diamond) | Finishes<br>(Triangle) | Finishes<br>(Circle) |

1.To build a product code in our configurator select the specify button on the base model # product page

2. To build a manual product code on this datasheet choose from the options listed below in blue font and add the suffix to the base model #

| A35088-     |             | -         | -          | -        | -         |
|-------------|-------------|-----------|------------|----------|-----------|
| base number | Color       | Finishes  | Finishes   | Finishes | Reflector |
|             | Temperature | (Diamond) | (Triangle) | (Circle) | Options   |