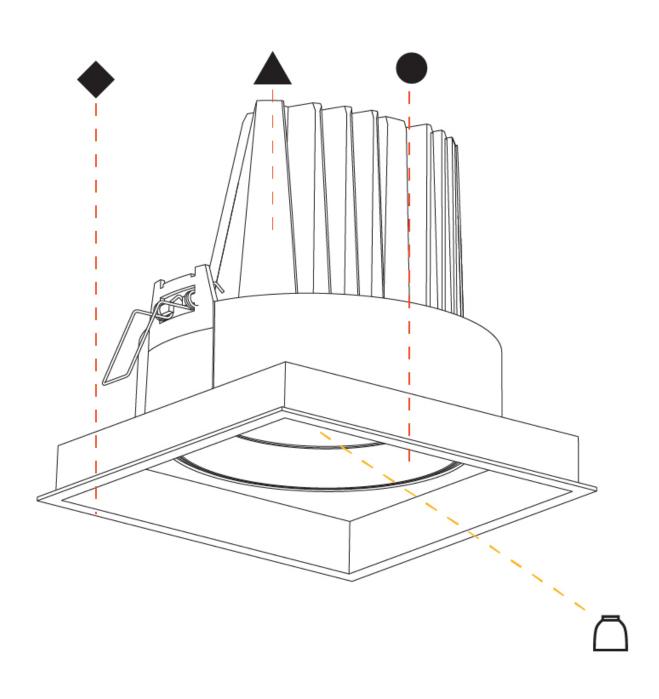

| A35085      |       | -                     | -                      | -                    |
|-------------|-------|-----------------------|------------------------|----------------------|
| base number | Color | Finishes<br>(Diamond) | Finishes<br>(Triangle) | Finishes<br>(Circle) |

1.To build a product code in our configurator select the specify button on the base model # product page

2. To build a manual product code on this datasheet choose from the options listed below in blue font and add the suffix to the base model #

| A35088-     |             | -         | -          | -        | -         |
|-------------|-------------|-----------|------------|----------|-----------|
| base number | Color       | Finishes  | Finishes   | Finishes | Reflector |
|             | Temperature | (Diamond) | (Triangle) | (Circle) | Options   |