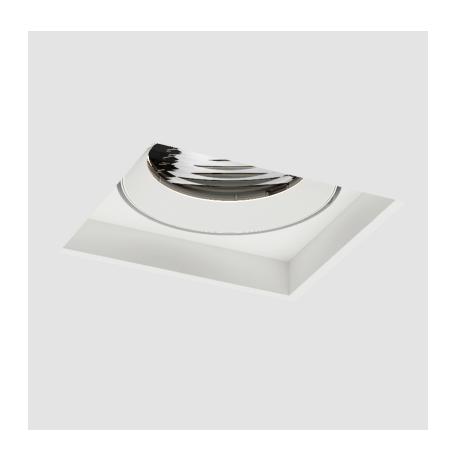

### **GENERAL**

| Series: Mechaniq Square Comfort           |
|-------------------------------------------|
| Subseries: Mechaniq Square Comfort Single |
| Brand: Prolicht                           |
| Division: Architectural                   |
| Mounting Type: Recessed                   |
| Mounting Location: Ceiling                |
| Subcategory: Downlight                    |
|                                           |

| Mounting Type: Recessed  Mounting Location: Ceiling  Subcategory: Downlight  PHYSICAL  Shape: Square  Length (mm): 186  Length (in): $7^{\frac{5}{1}}_{16}$ Width (mm): 186  Width (in): $7^{\frac{5}{1}}_{16}$ Height (mm): 180  Height (in): $7^{\frac{1}{1}}_{16}$ Ceiling Thickness (mm): 10 / 12.5 / 15  Ceiling Thickness (in): 3/8 or 1/2 or 9/16  Min. Recessing Depth (mm): 200  Min. Recessing Depth (in): $7^{\frac{7}{1}}_{8}$ Light Distribution: Adjustable / Downlight  Weight (kg): 1.88  Weight (lbs): 4.14                                                                                                                                                                                                                                                                                                                                                                                                                                                                                                                                                                                                                                                                                                                                                                                                                                                                                                                                                                                                                                                                                                                                                                                                                                                                                                                                                                                                                                                                                                                                                                                                   | Division. Architecturat                                       |  |
|--------------------------------------------------------------------------------------------------------------------------------------------------------------------------------------------------------------------------------------------------------------------------------------------------------------------------------------------------------------------------------------------------------------------------------------------------------------------------------------------------------------------------------------------------------------------------------------------------------------------------------------------------------------------------------------------------------------------------------------------------------------------------------------------------------------------------------------------------------------------------------------------------------------------------------------------------------------------------------------------------------------------------------------------------------------------------------------------------------------------------------------------------------------------------------------------------------------------------------------------------------------------------------------------------------------------------------------------------------------------------------------------------------------------------------------------------------------------------------------------------------------------------------------------------------------------------------------------------------------------------------------------------------------------------------------------------------------------------------------------------------------------------------------------------------------------------------------------------------------------------------------------------------------------------------------------------------------------------------------------------------------------------------------------------------------------------------------------------------------------------------|---------------------------------------------------------------|--|
| Subcategory: Downlight  PHYSICAL  Shape: Square  Length (mm): 186  Length (in): $7^{\frac{5}{7}}_{16}$ Width (mm): 186  Width (in): $7^{\frac{5}{7}}_{16}$ Height (mm): 180  Height (in): $7^{\frac{7}{7}}_{16}$ Ceiling Thickness (mm): $10 / 12.5 / 15$ Ceiling Thickness (in): $3/8$ or $1/2$ or $9/16$ Min. Recessing Depth (mm): 200  Min. Recessing Depth (in): $7^{\frac{7}{7}}_{8}$ Light Distribution: Adjustable / Downlight  Weight (kg): 1.88  Weight (lbs): 4.14                                                                                                                                                                                                                                                                                                                                                                                                                                                                                                                                                                                                                                                                                                                                                                                                                                                                                                                                                                                                                                                                                                                                                                                                                                                                                                                                                                                                                                                                                                                                                                                                                                                  | Mounting Type: Recessed                                       |  |
| PHYSICAL Shape: Square Length (mm): 186 Length (in): $7^{\frac{5}{7}}_{16}$ Width (mm): 186 Width (in): $7^{\frac{5}{7}}_{16}$ Height (mm): 180 Height (in): $7^{\frac{7}{7}}_{16}$ Ceiling Thickness (mm): 10 / 12.5 / 15 Ceiling Thickness (in): 3/8 or 1/2 or 9/16 Min. Recessing Depth (mm): 200 Min. Recessing Depth (in): $7^{\frac{7}{7}}_{8}$ Light Distribution: Adjustable / Downlight Weight (kg): 1.88 Weight (lbs): 4.14                                                                                                                                                                                                                                                                                                                                                                                                                                                                                                                                                                                                                                                                                                                                                                                                                                                                                                                                                                                                                                                                                                                                                                                                                                                                                                                                                                                                                                                                                                                                                                                                                                                                                          | Mounting Location: Ceiling                                    |  |
| Shape: Square  Length (mm): 186  Length (in): $7^{5}/_{16}$ Width (mm): 186  Width (in): $7^{5}/_{16}$ Height (in): $7^{1}/_{16}$ Height (in): $7^{1}/_{16}$ Ceiling Thickness (mm): $10 / 12.5 / 15$ Ceiling Thickness (in): $3/8$ or $1/2$ or $9/16$ Min. Recessing Depth (in): $7^{7}/_{8}$ Light Distribution: Adjustable / Downlight  Weight (kg): $1.88$ Weight (lbs): $4.14$                                                                                                                                                                                                                                                                                                                                                                                                                                                                                                                                                                                                                                                                                                                                                                                                                                                                                                                                                                                                                                                                                                                                                                                                                                                                                                                                                                                                                                                                                                                                                                                                                                                                                                                                            | Subcategory: Downlight                                        |  |
| Length (mm): 186  Length (in): $7^{5}/_{16}$ Width (mm): 186  Width (in): $7^{5}/_{16}$ Height (in): $7^{1}/_{16}$ Height (in): $7^{1}/_{16}$ Ceiling Thickness (mm): $10 / 12.5 / 15$ Ceiling Thickness (in): $3/8$ or $1/2$ or $9/16$ Min. Recessing Depth (mm): $200$ Min. Recessing Depth (in): $7^{7}/_{8}$ Light Distribution: Adjustable / Downlight  Weight (kg): $1.88$ Weight (lbs): $4.14$                                                                                                                                                                                                                                                                                                                                                                                                                                                                                                                                                                                                                                                                                                                                                                                                                                                                                                                                                                                                                                                                                                                                                                                                                                                                                                                                                                                                                                                                                                                                                                                                                                                                                                                          | PHYSICAL                                                      |  |
| Length (in): $7^{5}/_{16}$ Width (mm): 186  Width (in): $7^{5}/_{16}$ Height (mm): 180  Height (in): $7^{1}/_{16}$ Ceiling Thickness (mm): $10 / 12.5 / 15$ Ceiling Thickness (in): $3/8$ or $1/2$ or $9/16$ Min. Recessing Depth (mm): $200$ Min. Recessing Depth (in): $7^{7}/_{8}$ Light Distribution: Adjustable / Downlight  Weight (kg): $1.88$ Weight (lbs): $4.14$                                                                                                                                                                                                                                                                                                                                                                                                                                                                                                                                                                                                                                                                                                                                                                                                                                                                                                                                                                                                                                                                                                                                                                                                                                                                                                                                                                                                                                                                                                                                                                                                                                                                                                                                                     | Shape: Square                                                 |  |
| Width (mm): 186  Width (in): $7  {}^5\!\!\chi_{16}$ Height (mm): 180  Height (in): $7  {}^1\!\!\chi_{16}$ Ceiling Thickness (mm): $10  /  12.5  /  15$ Ceiling Thickness (in): $3/8  \text{or}  1/2  \text{or}  9/16$ Min. Recessing Depth (mm): $200$ Min. Recessing Depth (in): $7  {}^7\!\!\chi_8$ Light Distribution: Adjustable / Downlight  Weight (kg): $1.88$ Weight (lbs): $4.14$                                                                                                                                                                                                                                                                                                                                                                                                                                                                                                                                                                                                                                                                                                                                                                                                                                                                                                                                                                                                                                                                                                                                                                                                                                                                                                                                                                                                                                                                                                                                                                                                                                                                                                                                     | Length (mm): 186                                              |  |
| Width (in): $7\frac{5}{16}$ Height (mm): 180 Height (in): $7\frac{1}{16}$ Ceiling Thickness (mm): $10 / 12.5 / 15$ Ceiling Thickness (in): $3/8$ or $1/2$ or $9/16$ Min. Recessing Depth (mm): $200$ Min. Recessing Depth (in): $7\frac{7}{6}$ Light Distribution: Adjustable / Downlight Weight (kg): $1.88$ Weight (lbs): $4.14$                                                                                                                                                                                                                                                                                                                                                                                                                                                                                                                                                                                                                                                                                                                                                                                                                                                                                                                                                                                                                                                                                                                                                                                                                                                                                                                                                                                                                                                                                                                                                                                                                                                                                                                                                                                             | Length (in): 7 <sup>5</sup> / <sub>16</sub>                   |  |
| Height (mm): 180 Height (in): $7^{1}/_{15}$ Ceiling Thickness (mm): $10 / 12.5 / 15$ Ceiling Thickness (in): $3/8$ or $1/2$ or $9/16$ Min. Recessing Depth (mm): $200$ Min. Recessing Depth (in): $7^{7}/_{8}$ Light Distribution: Adjustable / Downlight Weight (kg): $1.88$ Weight (lbs): $4.14$                                                                                                                                                                                                                                                                                                                                                                                                                                                                                                                                                                                                                                                                                                                                                                                                                                                                                                                                                                                                                                                                                                                                                                                                                                                                                                                                                                                                                                                                                                                                                                                                                                                                                                                                                                                                                             | Width (mm): 186                                               |  |
| Height (in): $7\frac{1}{1_{6}}$ Ceiling Thickness (mm): $10 / 12.5 / 15$ Ceiling Thickness (in): $3/8$ or $1/2$ or $9/16$ Min. Recessing Depth (mm): $200$ Min. Recessing Depth (in): $7\frac{7}{6}$ Light Distribution: Adjustable / Downlight Weight (kg): $1.88$ Weight (lbs): $4.14$                                                                                                                                                                                                                                                                                                                                                                                                                                                                                                                                                                                                                                                                                                                                                                                                                                                                                                                                                                                                                                                                                                                                                                                                                                                                                                                                                                                                                                                                                                                                                                                                                                                                                                                                                                                                                                       | Width (in): 7 <sup>5</sup> / <sub>16</sub>                    |  |
| Ceiling Thickness (mm): 10 / 12.5 / 15 Ceiling Thickness (in): 3/8 or 1/2 or 9/16 Min. Recessing Depth (mm): 200 Min. Recessing Depth (in): 7 <sup>7</sup> / <sub>8</sub> Light Distribution: Adjustable / Downlight Weight (kg): 1.88 Weight (lbs): 4.14                                                                                                                                                                                                                                                                                                                                                                                                                                                                                                                                                                                                                                                                                                                                                                                                                                                                                                                                                                                                                                                                                                                                                                                                                                                                                                                                                                                                                                                                                                                                                                                                                                                                                                                                                                                                                                                                      | Height (mm): 180                                              |  |
| Ceiling Thickness (in): $3/8$ or $1/2$ or $9/16$ Min. Recessing Depth (mm): $200$ Min. Recessing Depth (in): $7\frac{7}{8}$ Light Distribution: Adjustable / Downlight Weight (kg): $1.88$ Weight (lbs): $4.14$                                                                                                                                                                                                                                                                                                                                                                                                                                                                                                                                                                                                                                                                                                                                                                                                                                                                                                                                                                                                                                                                                                                                                                                                                                                                                                                                                                                                                                                                                                                                                                                                                                                                                                                                                                                                                                                                                                                | Height (in): 7 1/16                                           |  |
| Min. Recessing Depth (mm): 200 Min. Recessing Depth (in): $7\frac{7}{8}$ Light Distribution: Adjustable / Downlight Weight (kg): 1.88 Weight (lbs): 4.14                                                                                                                                                                                                                                                                                                                                                                                                                                                                                                                                                                                                                                                                                                                                                                                                                                                                                                                                                                                                                                                                                                                                                                                                                                                                                                                                                                                                                                                                                                                                                                                                                                                                                                                                                                                                                                                                                                                                                                       | Ceiling Thickness (mm): 10 / 12.5 / 15                        |  |
| Min. Recessing Depth (in): $7\frac{7}{8}$<br>Light Distribution: Adjustable / Downlight<br>Weight (kg): 1.88<br>Weight (lbs): 4.14                                                                                                                                                                                                                                                                                                                                                                                                                                                                                                                                                                                                                                                                                                                                                                                                                                                                                                                                                                                                                                                                                                                                                                                                                                                                                                                                                                                                                                                                                                                                                                                                                                                                                                                                                                                                                                                                                                                                                                                             | Ceiling Thickness (in): 3/8 or 1/2 or 9/16                    |  |
| Light Distribution: Adjustable / Downlight Weight (kg): 1.88 Weight (lbs): 4.14                                                                                                                                                                                                                                                                                                                                                                                                                                                                                                                                                                                                                                                                                                                                                                                                                                                                                                                                                                                                                                                                                                                                                                                                                                                                                                                                                                                                                                                                                                                                                                                                                                                                                                                                                                                                                                                                                                                                                                                                                                                | Min. Recessing Depth (mm): 200                                |  |
| Weight (kg): 1.88<br>Weight (lbs): 4.14                                                                                                                                                                                                                                                                                                                                                                                                                                                                                                                                                                                                                                                                                                                                                                                                                                                                                                                                                                                                                                                                                                                                                                                                                                                                                                                                                                                                                                                                                                                                                                                                                                                                                                                                                                                                                                                                                                                                                                                                                                                                                        | Min. Recessing Depth (in): 7 1/8                              |  |
| Weight (lbs): 4.14                                                                                                                                                                                                                                                                                                                                                                                                                                                                                                                                                                                                                                                                                                                                                                                                                                                                                                                                                                                                                                                                                                                                                                                                                                                                                                                                                                                                                                                                                                                                                                                                                                                                                                                                                                                                                                                                                                                                                                                                                                                                                                             | Light Distribution: Adjustable / Downlight                    |  |
|                                                                                                                                                                                                                                                                                                                                                                                                                                                                                                                                                                                                                                                                                                                                                                                                                                                                                                                                                                                                                                                                                                                                                                                                                                                                                                                                                                                                                                                                                                                                                                                                                                                                                                                                                                                                                                                                                                                                                                                                                                                                                                                                | Weight (kg): 1.88                                             |  |
| FILE SERVICES AND A SERVICE AND A SERVICES AND A SERVICES AND A SERVICE AND A SERVICES AND A SERVICE AND A SERVICE AND A SERVICES AND A SERVICES AND A SERVICE AND A SE | Weight (lbs): 4.14                                            |  |
| FIXTURE FINISM: SSR / BKV / CWI / CRY / HAB / UFI / ITA / RUA / FTG / MYG /                                                                                                                                                                                                                                                                                                                                                                                                                                                                                                                                                                                                                                                                                                                                                                                                                                                                                                                                                                                                                                                                                                                                                                                                                                                                                                                                                                                                                                                                                                                                                                                                                                                                                                                                                                                                                                                                                                                                                                                                                                                    | Fixture Finish: SSR / BKV / CWI / CRY / HAB / UFT / ITA / RUA |  |

Fixture Finish: SSR / BKV / CWI / CRY / HAB / UFT / ITA / RUA / FTG / MYG , LOD / PUS / FRO / FUP / KIA / POP / BLS / SPG / MEY / GOH / GUM / CHC / COM / ABZ / JAG / OBR / MOS / ROR

Fixture Material: Aluminum Die Cast

Cut-out Measurements: 175mm / 6 7/8" x 175mm / 6 7/8"