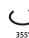

## OPTICAL

Reflector°: 8

Adjustability: Rotational 355°; Tilt 30°

## OPTICAL

Reflector°: 12 / 24 / 40

Adjustability: Rotational 355°; Tilt 30°